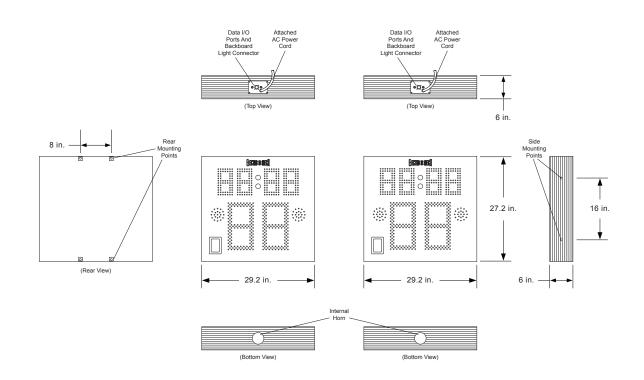

## **Cutsheet with Mechanical Detail**

Cabinet Size, Weight: 29 in. x 27 in., 30 lbs. each

Electrical Requirements: 0.5 Amps, 120 VAC each

### Display Sizes:

12 in. tall 2-Digit Shot Clock 6 in. tall 4-Digit Game Clock 4 in. Visual Horn Indicators